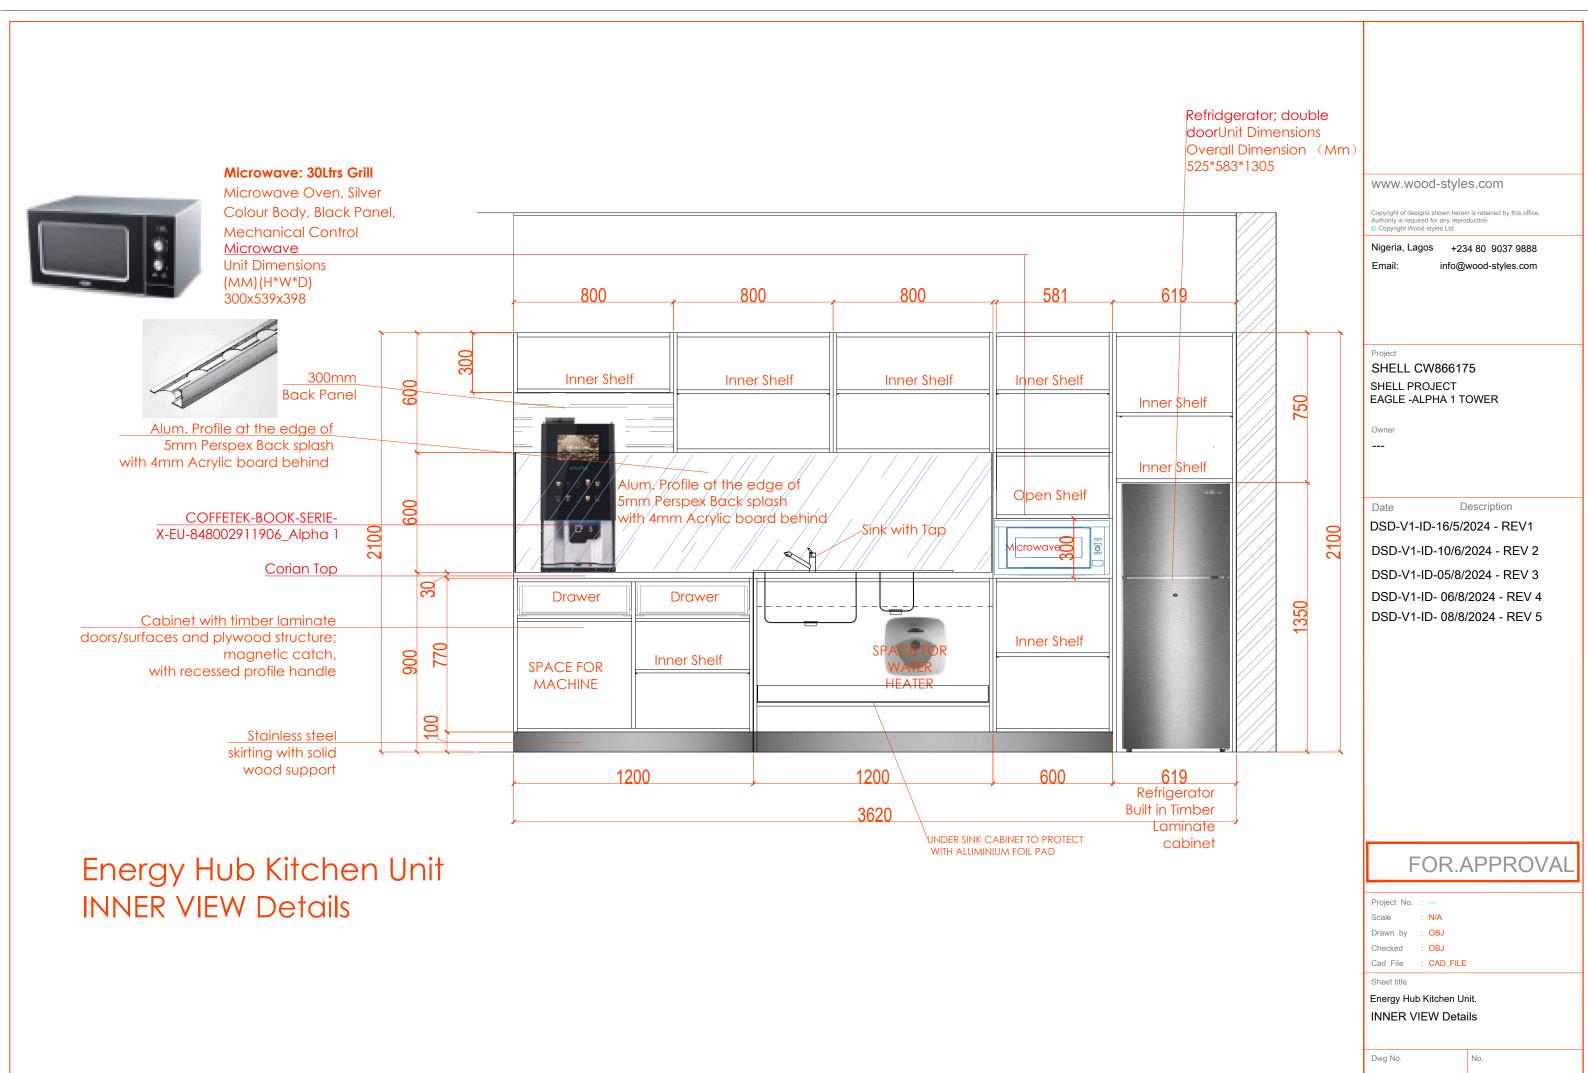

www.wood-styles.com

Copyright of designs shown herein is retained by this office. Authority is required for any reproduction.

© Copyright Wood-styles Ltd.

Nigeria, Lagos +234 80 9037 9888

info@wood-styles.com

SHELL CW866175 SHELL PROJECT EAGLE -ALPHA 1 TOWER

DSD-V1-ID-16/5/2024 - REV1 DSD-V1-ID-10/6/2024 - REV 2

Description

DSD-V1-ID-05/8/2024 - REV 3

DSD-V1-ID- 06/8/2024 - REV 4

DSD-V1-ID- 08/8/2024 - REV 5

## FOR.APPROVAL

Project No. Scale

Drawn by

Checked : CAD\_FILE Cad File

Sheet title

Energy Hub Kitchen Unit.

Floor Plan and Side Details

Dwg No.

WS-DS-SD-SH-015

SHEET 1

WS-DS-SD-SH-015

SHEET 2

www.wood-styles.com

Copyright of designs shown herein is retained by this office.
Authority is required for any reproduction.
© Copyright Wood-styles Ltd.

Nigeria, Lagos +234 80 9037 9888 Email: info@wood-styles.com