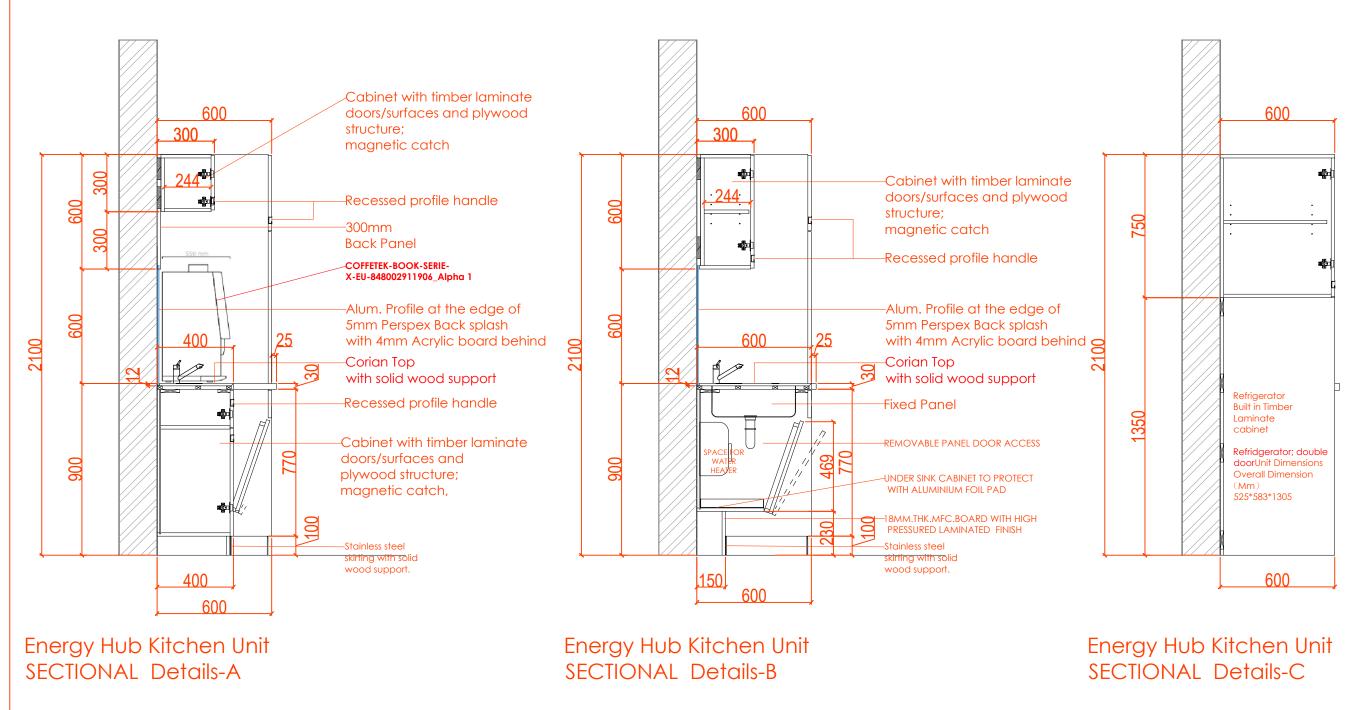

## FOR.APPROVAL

Project No.

Drawn by : Ol

Checked : OBJ

Cad File : CAD\_FILE

Sheet title

Energy Hub Kitchen Unit.
SECTIONAL Details-A and B

Dwg No.

WS-DS-SD-SH-015

-SD-SH-015 SHEET 1