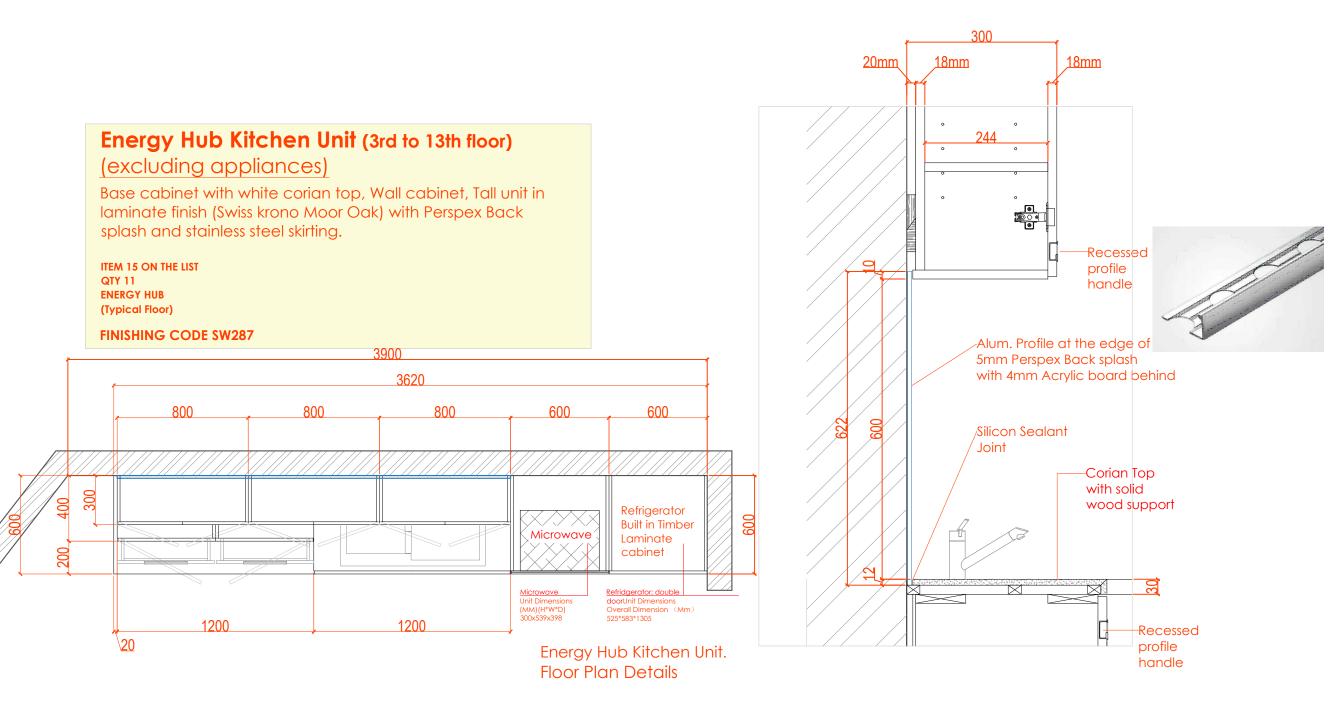

## FOR.APPROVAL

Project No. Scale

Drawn by

Checked : CAD\_FILE Cad File

Sheet title

Energy Hub Kitchen Unit.

Floor Plan and Side Details

Dwg No.